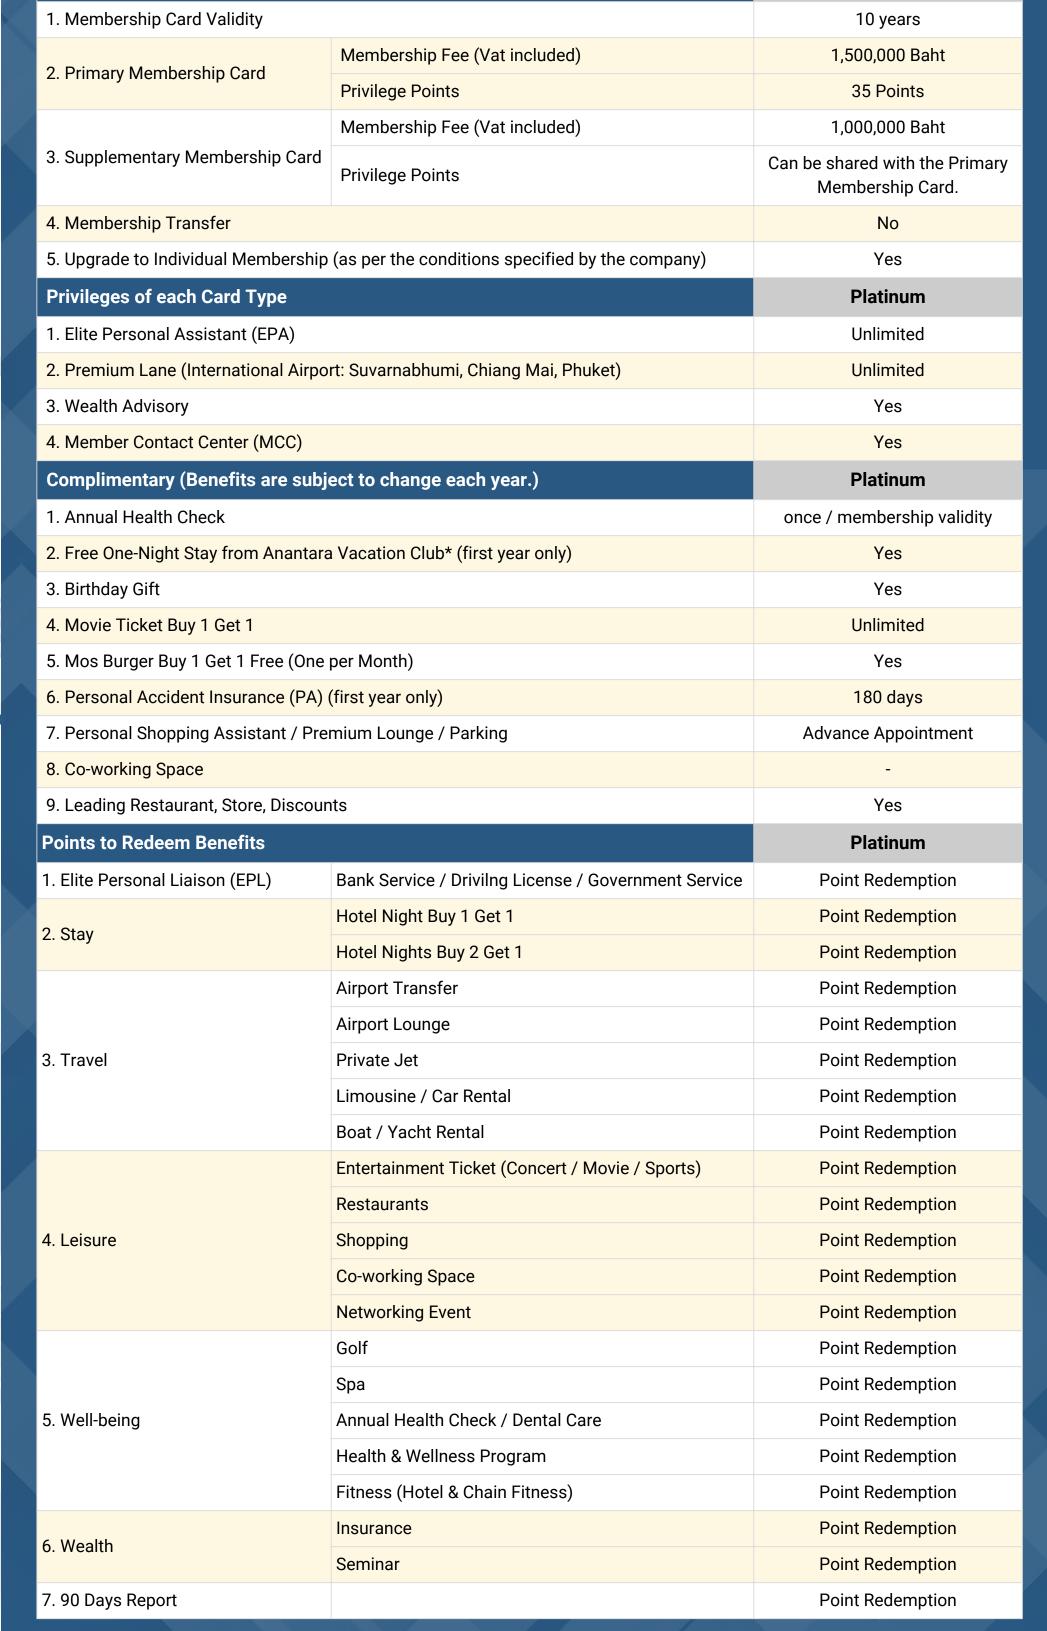

# **PLATINUM MEMBERSHIP**

Step into a world of expanded opportunities and enriched experiences with the Platinum Membership.

- 10 Years Visa validity
- 1,500,000 THB membership fee
- Membership can't be transferred
- Additional 1,000,000 THB membership fee per member
- Upgradeable
- 35 Privilege Points/Year

## **STAY**

- Complimentary Membership from Leading Hotel Chains
- Stay One Night with A Complimentary Night
- Special Complimentary from Hotel Partners **During Stay**

### **TRAVEL**

- VIP Greeting & Assistance
- Airport Transfer
- Airport Lounge access
- Special Deals from Private jet, Airlines, Yacht, and Rental car

#### **LEISURE**

- Special Discounts and Privileges, Lounge access at Leading Shopping Centers
- Personal Shopping Assistant
- Co-working space
- World Class Concert Tickets
- VIP Movie Ticket at Leading Cinemas

#### **WELL-BEING**

- Complimentary Health Check-up
- Complimentary Hotel Chain Fitness
- Spa, Health & Wellness package

# **WEALTH**

- Wealth & Investment Advisory
- Networking & Seminar
- Special Insurance Package

**Card Type Information** 

Line ID:

77/77 Unit 6D CCM Complex Moo 5, Chalermprakiat Rama 9, Rasada Sub-District, Mueang Phuket District, Phuket Province, Thailand 83000